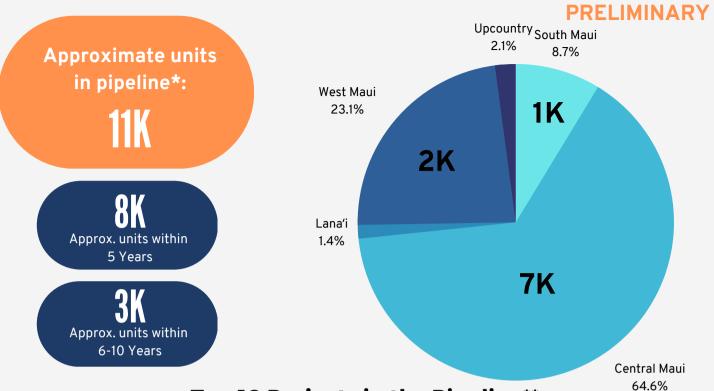

| Planning/Design    |
| Kuilei Place                    | Honolulu      | ~1,000     | 60%                              | Pre-Construction   |
| The Park at Keeaumoku           | Honolulu      | ~1,000     | 15%                              | Under Construction |
| Kaka'ako Block D                | Honolulu      | ~900       | 60%                              | Planning/Design    |
| Ocean Pointe                    | Leeward Oʻahu | ~900       | 90%                              | Under Construction |
| Kahuina Block C                 | Honolulu      | ~900       | 60%                              | Planning/Design    |
| School Street                   | Honolulu      | ~800       | 100%                             | Planning/Design    |

## Maui County Housing Pipeline



### **Top 10 Projects in the Pipeline\*\***

| Project Name                       | Location     | # of Units | Affordable Units<br>(% of Total) | Project Stage      |
|------------------------------------|--------------|------------|----------------------------------|--------------------|
| Maui Lani                          | Central Maui | ~3,300     | 20%                              | Under Construction |
| Waikapu Country Town               | Central Maui | ~1,500     | 30%                              | Planning/Design    |
| Honokowai                          | West Maui    | ~900       | N/A (DHHL)                       | Planning/Design    |
| Pulelehua                          | West Maui    | ~900       | 30%                              | Planning/Design    |
| Waiehu Commun