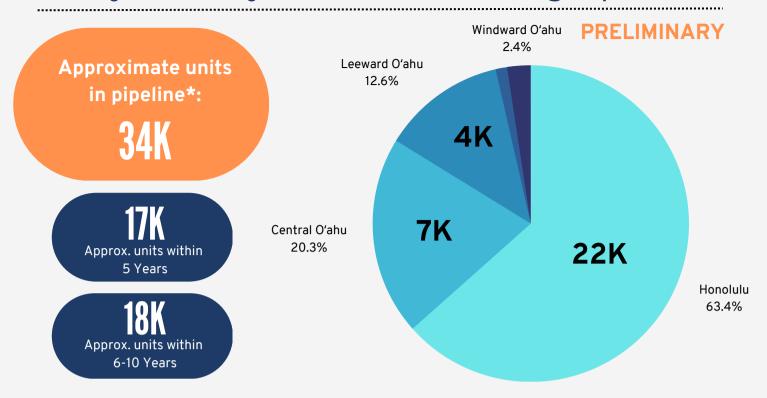

# City & County of Honolulu Housing Pipeline



#### **Top 10 Projects in the Pipeline\*\***

| Project Name                    | Location      | # of Units | Affordable Units<br>(% of Total) | Project Stage      |
|---------------------------------|---------------|------------|----------------------------------|--------------------|
| Kaahumanu &<br>Kamehameha Homes | Honolulu      | ~4,400     | 90%                              | Planning/Design    |
| Koa Ridge                       | Central Oʻahu | ~4,100     | 30%                              | Under Construction |
| Mayor Wright                    | Honolulu      | ~2,400     | 90%                              | Planning/Design    |
| Pu'uwai Momi                    | Central Oʻahu | ~2,200     | 85%                              | Planning/Design    |
| Kuilei Place