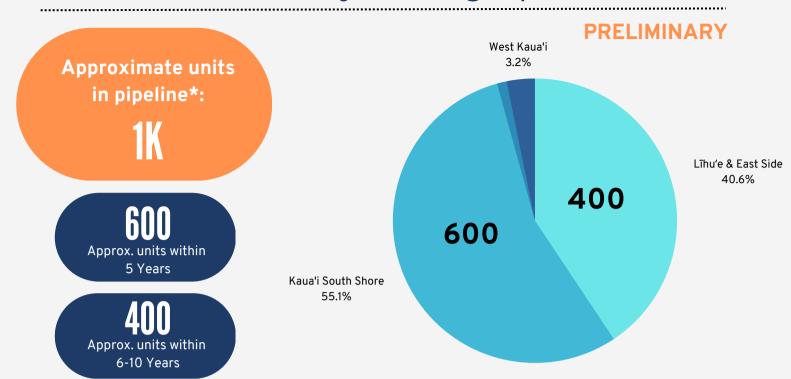

ohala   | ~300       | 100%                             | Planning/Design    |
| Ho'omalu at Waikoloa          | Kona     | ~200       | 100%                             | Pre-Construction   |
| Wailani Development           | Hilo     | ~100       | 100%                             | Planning/Design    |
| Na Hale Makoa                 | Kohala   | ~100       | 100%                             | Pre-Construction   |
| Waikoloa Family<br>Affordable | Kohala   | ~100       | 100%                             | Under Construction |
| Hōnuaʻula Living<br>Community | Kona     | ~100       | 100%                             | Planning/Financing |
| Hualalai Court<br>Apartments  | Hilo     | ~100       | 100%                             | Planning/Financing |

### Kaua'i County Housing Pipeline



### **Top 5 Projects in the Pipeline\*\***

| Project Name      | Location           | # of Units | Affordable Units<br>(% of Total) | Project Stage      |
|-------------------|--------------------|------------|----------------------------------|--------------------|
| Lima Ola          | South Shore        | ~600       | 100%                             | Under Construction |
| Kapa'a            | Līhu'e & East Side | ~100       | 100%                             | Planning/Design    |
| Uahi Ridge        | Līhu'e & East Side | ~100       | 90%                              | Planning/Design    |
| Rice Street       | Līhu'e & East Side | ~100       | 100%                             | Planning/Design    |
| Kai Olino Phase I | Līhu'e & East Side | ~100       | 100%