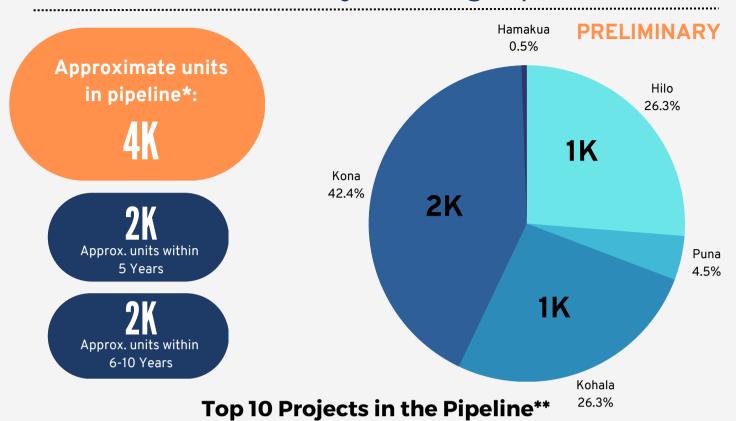

# Hawai'i County Housing Pipeline

| Project Name                  | Location | # of Units | Affordable Units<br>(% of Total) | Project Stage      |
|-------------------------------|----------|------------|----------------------------------|--------------------|
| Villages of La'i 'Ōpua        | Kona     | ~1,000     | N/A (DHHL)                       | Under Construction |
| Lanakila IV                   | Hilo     | ~300       | 100%                             | Planning/Design    |
| Kuakini Senior                | Kona     | ~300       | 100%                             | Planning/Design    |
| Parker Ranch Housing          | Kohala   | ~300       | 100%                             | Planning/Design    |
| Ho'omalu at Waikoloa          | Kona     | ~200       | 100%                             | Pre-Construction   |
| Wailani Development           | Hilo     | ~100       | 100%                             | Planning/Design    |
| Na Hale Makoa                 | Kohala   | ~100       | 100%                             | Pre-Construction   |
| Waikoloa Family<br>Affordable | Kohala   | ~100       | 100%                             | Under Construction |
| Hōnuaʻula Living<br>Community | Kona     | ~100       | 100%                             | Planning/Financing |
| Hualalai Court<br>Apartments  | Hilo     | ~100       | 100%                             | Planning/Financing |