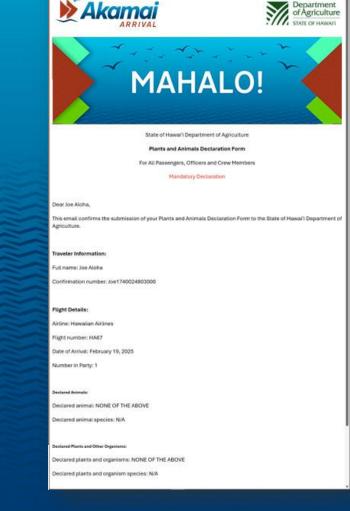

Please print or screenshot for your records:

Traveler Information: Full Name: Joe Aloha Confirmation Number: Joe1740024803000

Flight Details: Airline: Hawaiian Airlines Flight number: HA67 Number in party: 1 Date: 02-19-2025

Declared Animals: Declared Animals: NONE OF THE ABOVE Declared Animal Species: NA

Declared Plants and Organisms: Declared Plants: NONE OF THE ABOVE Declared Plant Species: NA

Email Address: hdoa.it@hawaii.gov

#### Flight Details:

53 Rady → Rady Al → Farmed 🐺 ···

Airline: Hawaiian Airlines

Flight number: HA67

Date of Arrival: February 19, 2025

Number in Party: 1

#### **Declared Animals:**

Declared animal: NONE OF THE ABOVE

Declared animal species: N/A

#### **Declared Plants and Other Organisms:**

Declared plants and organisms: NONE OF THE ABOVE

Declared plants and organism species: N/A

Mahalo!