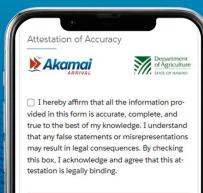

### **Complete Attestation Of Accuracy**

| 0 | Please check the checkbox to submit |
|---|-------------------------------------|

\* Full Name

Date

For an email confirmation please enter your email address OR you may screenshot the confirmation on the next page.

#### Attestation of Accuracy

☑ I hereby affirm that all the information provided in this form is accurate, complete, and true to the best of my knowledge. I understand that any false statements or misrepresentations may result in legal consequences. By checking this box, I acknowledge and agree that this attestation is legally binding.