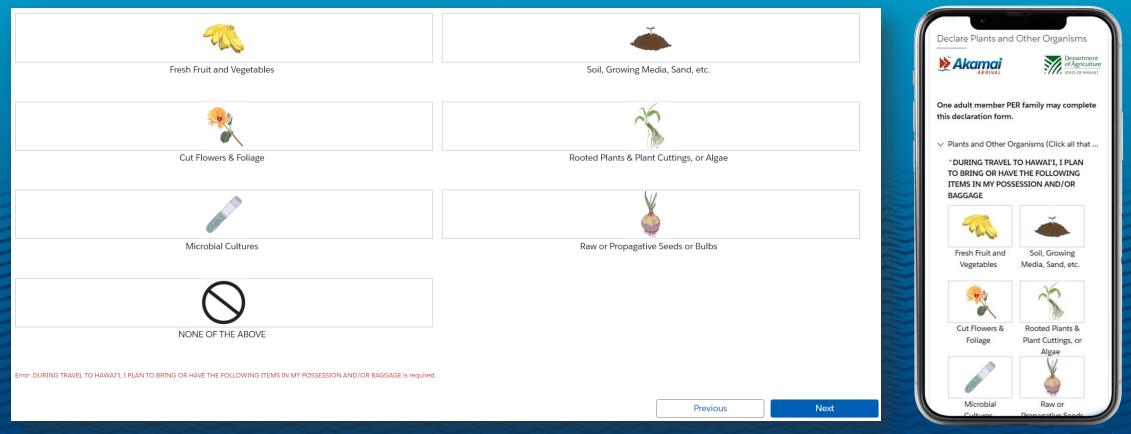

|
|   |                                                                                                                                                  |
|   |                                                                                                                                                  |
|   |                                                                                                                                                  |
|   |                                                                                                                                                  |

蔮

## **STEPS: DECLARE**



#### **Declare Live Animals**



## **STEPS: DECLARE**



### **Declare Plants And Other Organisms**



## **STEPS: TRAVELER INFO**



#### **Enter Traveler Information**

| Traveler Information                                                                      |                                       |          |      |
|-------------------------------------------------------------------------------------------|---------------------------------------|----------|------|
| * First Name                                                                              |                                       |          |      |
|                                                                                           |                                       |          | ]    |
| *Last Name                                                                                |