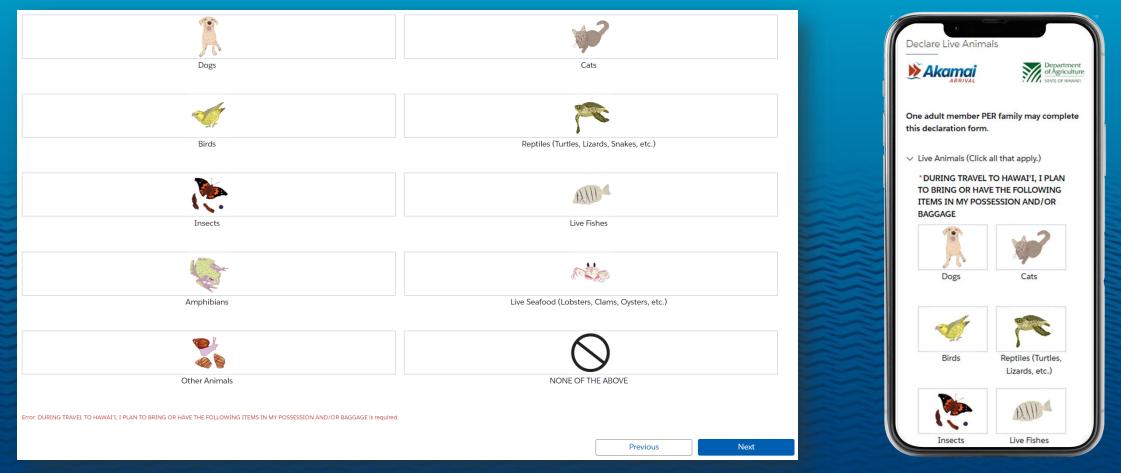

|
|   |                                                                                                                                                  |
|   |                                                                                                                                                  |
|   |                                                                                                                                                  |
|   |                                                                                                                                                  |

蔮

## **STEPS: DECLARE**



#### **Declare Live Animals**



## **STEPS: DECLARE**



### **Declare Plants And Other Organisms**



## **STEPS: TRAVELER INFO**



#### **Enter Traveler Information**

| Traveler Information                                                                      |                                       |          |      |
|-------------------------------------------------------------------------------------------|---------------------------------------|----------|------|
| * First Name                                                                              |                                       |          |      |
|                                                                                           |                                       |          | ]    |
| *Last Name